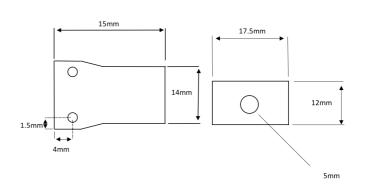

## 32 PIXEL ARRAY FS-32-1-IR FOR TYRE MONITORING

THE FS-32-1-IR RECENTLY ADDED TO OUR RANGE IS DESIGNED FOR TYRE TEMPERTURE MONITORING ON ALL OPEN WHEEL CARS. IT COMES WITH A FIELD OF VIEW OF 40 DEGREES AND CAN WORK TO HIGH AMBIENT TEMPERATURES.