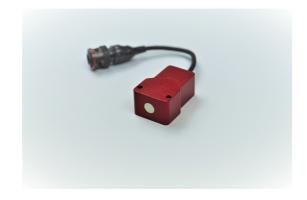

## 32 PIXEL ARRAY FS-32-1-IR FOR TYRE MONITORING

THE FS-32-1-IR RECENTLY ADDED TO OUR RANGE IS DESIGNED FOR TYRE TEMPERTURE MONITORING ON ALL OPEN WHEEL CARS. IT COMES WITH A FIELD OF VIEW OF 40 DEGREES AND CAN WORK TO HIGH AMBIENT TEMPERATURES.